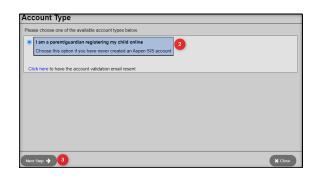

## 1. Create your Account

- Go to Aspen: <u>https://dsbn.myontarioedu.ca/aspen/logon.do</u>
- Under the Login ID bar, click 'Request an account'
- Then, choose 'I am a parent/guardian registering my child online'
- In the bottom corner, click 'Next Step'
- Fill in your information (your name & phone number), and then click 'Next Step'
- Fill in your Account Information (email, password, security question), and then click 'Create My Account'

 On the next screen, click:
 I am a parent/guardian registering my child online

3. Click: Next Step button

4. Where indicated, enter your: name, phone.

- 5. Click: Next Step button
- 6. Enter your account information, (i.e., email address, password, security question and answer)