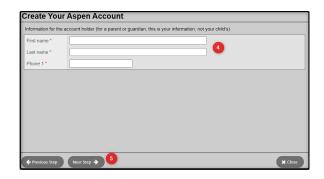

 On the next screen, click:
 I am a parent/guardian registering my child online

3. Click: Next Step button

4. Where indicated, enter your: name, phone.

- 5. Click: Next Step button
- 6. Enter your account information, (i.e., email address, password, security question and answer)