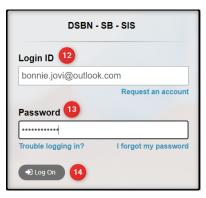

Congratulations - you have created an DSBN - Aspen Account

Once the account is created, you will be able to login to the DSBN Online Registration process.

- 12. Go to the District School Board of Niagara login screen https://dsbn.myontarioedu.ca/aspen/logon.do
   Enter your email address (as entered in Step 6 above)
- 13. Enter your password (as entered in Step 6 above)

- 14. Click: Log On button
- 15. To begin the registration, click: +Initiate button

| Pages                                                           |                                                                                                                                                                                                                                                                                                                                 |                                   |                       |                              |                |         |  |  |  |
|-----------------------------------------------------------------|---------------------------------------------------------------------------------------------------------------------------------------------------------------------------------------------------------------------------------------------------------------------------------------------------------------------------------|-----------------------------------|-----------------------|------------------------------|----------------|---------|--|--|--|
|                                                                 | District School Board of Niagara                                                                                                                                                                                                                                                                                                |                                   |                       |                              |                |         |  |  |  |
| Home                                                            | Welcome to the District School Board of Niagara Online Registration                                                                                                                                                                                                                                                             |                                   |                       |                              |                |         |  |  |  |
| Instructions Click Initiate to start a New Student Registration |                                                                                                                                                                                                                                                                                                                                 |                                   |                       |                              |                |         |  |  |  |
|                                                                 | Instructions                                                                                                                                                                                                                                                                                                                    | Click Initiate to start a New Stu | dent Registration     |                              |                |         |  |  |  |
|                                                                 | Registration Instructions                                                                                                                                                                                                                                                                                                       | Start a new New Student Regis     | tration               |                              |                |         |  |  |  |
|                                                                 | New or Returning Students                                                                                                                                                                                                                                                                                                       | + Initiate 15                     |                       |                              |                |         |  |  |  |
|                                                                 | Please read the instructions below then click " + Initiate" in the section to the right to start a registration for a student who is NEW to DSBN.                                                                                                                                                                               |                                   |                       |                              |                |         |  |  |  |
|                                                                 | Current Students                                                                                                                                                                                                                                                                                                                | Resume working on any New S       | tudent Registration t | hat has already been started |                |         |  |  |  |
|                                                                 | If your child is currently attending any DSBN school and is seeking to transfer, we may already have much of your information on file. There is no need to complete an<br>online registration. Please contact the student's new school to request a registration and contact the current school to notify them of the transfer. | Name                              | Grade                 | School > Name                | Workflow Phase | Actions |  |  |  |
|                                                                 | STEP 1 - Click here to find your local Public School and check on Bussing                                                                                                                                                                                                                                                       |                                   |                       |                              |                |         |  |  |  |
|                                                                 | STEP 2 – Preparing to Register Your Child                                                                                                                                                                                                                                                                                       |                                   |                       |                              |                |         |  |  |  |
|                                                                 | You will need:                                                                                                                                                                                                                                                                                                                  |                                   |                       |                              |                |         |  |  |  |
|                                                                 | <ul> <li>Birth certificate or proof of Canadian Citizenship or Residency Status (if appropriate)</li> <li>Proof of Residency (e.g., utility or tax bill, a lease/rental agreement, a proof of ownership, landline phone bill, etc.)</li> </ul>                                                                                  |                                   |                       |                              |                |         |  |  |  |
|                                                                 | Parent contact information, work and home phone, e-mail                                                                                                                                                                                                                                                                         |                                   |                       |                              |                |         |  |  |  |
|                                                                 | Emergency contact information                                                                                                                                                                                                                                                                                                   |                                   |                       |                              |                |         |  |  |  |
|                                                                 | The Ministry of Education requires that every student have a complete and up-to-date immunization record on file with the local Health Unit in order to attend school.<br>Contact Niagara Region Public Health to ensure your immunization records are up-to-date.                                                              |                                   |                       | 1000                         |                | -       |  |  |  |
|                                                                 | STEP 3 – Click "+ Initiate" and follow the instructions on the screen                                                                                                                                                                                                                                                           |                                   |                       | 1000 CB0 CT                  | 1000           |         |  |  |  |
|                                                                 | Once started, you may save and close, then come back later to resume working where you left off.                                                                                                                                                                                                                                |                                   |                       |                              |                |         |  |  |  |