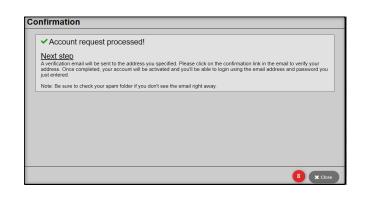

- 7. Click: Create My Account button
- You will see a message that an email confirmation has been sent to the email indicated in Step 6. Click: Close button

 Open your email program > Open the email message Note – If using a school device to request an account, you may need to access your email from a personal device.