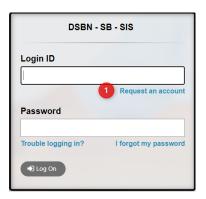

## 1. Create your Account

- Go to Aspen: <u>https://dsbn.myontarioedu.ca/aspen/logon.do</u>
- Under the Login ID bar, click 'Request an account'
- Then, choose 'I am a parent/guardian registering my child online'
- In the bottom corner, click 'Next Step'
- Fill in your information (your name & phone number), and then click 'Next Step'
- Fill in your Account Information (email, password, security question), and then click 'Create My Account'

## Steps to Register a student

Go to <a href="https://dsbn.myontarioedu.ca/aspen/logon.do">https://dsbn.myontarioedu.ca/aspen/logon.do</a>

 At the District School Board of Niagara login screen, click on: Request an account
 NOTE - This option does not appear if using a mobile device. Please use a computer.