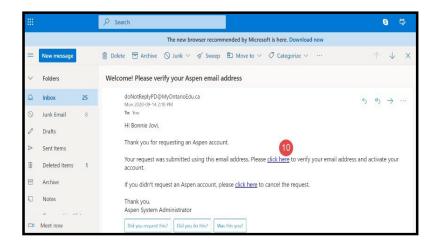

|        |             |    | ∠ Search G                                                                                     |          |
|--------|-------------|----|------------------------------------------------------------------------------------------------|----------|
|        |             |    | The new browser recommended by Microsoft is here. Download now                                 |          |
| =      | New message |    | 🛆 Mark all as read 👘 Undo                                                                      |          |
| $\sim$ | Folders     |    | ⊙ 🖾 Focused 🖙 Other                                                                            | Filter 🗸 |
| ۵      | Inbox       | 26 | g doNotReplyPD@MyOntarioEdu.ca Welcome! Please verify your Aspen email address Hi Bonnie Jovi, | 2:18 PM  |
| 0      | Junk Email  | 8  | This month                                                                                     |          |

 Within the email message: Click on the 'click here' link to verify your email and activate your account

11. Your email will be validated. Click: **Close** button

| <ul> <li>Verification completion</li> </ul> | ted successfully! |                       |                        |              |
|---------------------------------------------|-------------------|-----------------------|------------------------|--------------|
| You can now log into As                     |                   | ess and password prov | ided during the reques | st process.  |
|                                             |                   |                       |                        |              |
|                                             |                   |                       |                        |              |
|                                             |                   |                       |                        |              |
|                                             |                   |                       |                        |              |
|                                             |                   |                       |                        |              |
|                                             |                   |                       |                        |              |
|                                             |                   |                       |                        | <b>(</b> ) - |